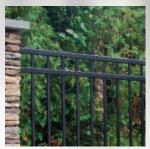

## QUALITY | SPECIFICATIONS THAT MAKE THE GRADE | STYLES IN STOCK

| BENNINGTON 48" BLACK |

| SAYBROOK 48" & 60" BLACK |

| ESSEX 54" POOL CODE BLACK |

 $\mid$  STORRS 54" POOL CODE BLACK  $\mid$ 

| DERBY 48" POOL CODE BLACK |

| BENNINGTON 48" BLACK |

| SAYBROOK 48" & 60" BLACK |

| DERBY 2 RAIL 48" POOL CODE BLACK |

STORRS 54" POOL CODE BLACK I

| ESSEX 54" POOL CODE BLACK |