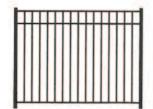

## QUALITY | SPECIFICATIONS THAT MAKE THE GRADE | STYLES IN STOCK

| BENNINGTON 48" BLACK |

| SAYBROOK 48" & 60" BLACK |

| ESSEX 54" POOL CODE BLACK |

 $\mid$  STORRS 54" POOL CODE BLACK  $\mid$ 

| DERBY 48" POOL CODE BLACK |

| BENNINGTON 48" BLACK |

| SAYBROOK 48" & 60" BLACK |

| DERBY 2 RAIL 48" POOL CODE BLACK |

STORRS 54" POOL CODE BLACK I

| ESSEX 54" POOL CODE BLACK |