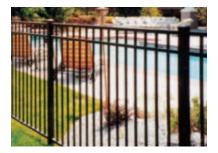

## QUALITY | SPECIFICATIONS THAT MAKE THE GRADE | STYLES IN STOCK

| BENNINGTON 48" BLACK |

| SAYBROOK 48" & 60" BLACK |

| ESSEX 54" POOL CODE BLACK |

 $\mid$  STORRS 54" POOL CODE BLACK  $\mid$ 

| DERBY 48" POOL CODE BLACK |

| BENNINGTON 48" BLACK |

| SAYBROOK 48" & 60" BLACK |

| DERBY 2 RAIL 48" POOL CODE BLACK |

STORRS 54" POOL CODE BLACK I

| ESSEX 54" POOL CODE BLACK |