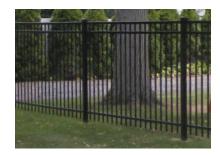

## ORNAMENTAL ALUMINUM

MAINTENANCE FREE ORNAMENTAL ALUMINUM FENCE

**INTERSTATE IN-STOCK PROGRAM** 

Make an impression with the beauty and elegance of Interstate's Aluminum Ornamental Fence by SPECRAIL.®

product Selection guide

## QUALITY | SPECIFICATIONS THAT MAKE THE GRADE | STYLES IN STOCK

| BENNINGTON 48" BLACK |

| SAYBROOK 48" & 60" BLACK |

| ESSEX 54" POOL CODE BLACK |

 $\mid$  STORRS 54" POOL CODE BLACK  $\mid$ 

| DERBY 48" POOL CODE BLACK |