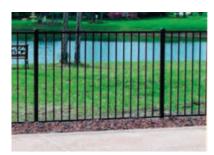

## QUALITY | SPECIFICATIONS THAT MAKE THE GRADE | STYLES IN STOCK

| BENNINGTON 48" BLACK |

| SAYBROOK 48" & 60" BLACK |

| ESSEX 54" POOL CODE BLACK |

 $\mid$  STORRS 54" POOL CODE BLACK  $\mid$ 

| DERBY 48" POOL CODE BLACK |

| BENNINGTON 48" BLACK |

| SAYBROOK 48" & 60" BLACK |

| DERBY 2 RAIL 48" POOL CODE BLACK |

STORRS 54" POOL CODE BLACK I

| ESSEX 54" POOL CODE BLACK |