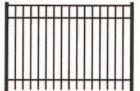

## QUALITY | SPECIFICATIONS THAT MAKE THE GRADE | STYLES IN STOCK

| BENNINGTON 48" BLACK |

| SAYBROOK 48" & 60" BLACK |

| ESSEX 54" POOL CODE BLACK |

 $\mid$  STORRS 54" POOL CODE BLACK  $\mid$ 

| DERBY 48" POOL CODE BLACK |

| BENNINGTON 48" BLACK |

| SAYBROOK 48" & 60" BLACK |

| DERBY 2 RAIL 48" POOL CODE BLACK |

STORRS 54" POOL CODE BLACK I

| ESSEX 54" POOL CODE BLACK |