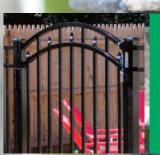

FENCE GATES

## INTERSTATE IN-STOCK PROGRAM | MAINTENANCE FREE ORNAMENTAL ALUMINUM FENCE

6 Styles available for immediate shipment. 4', 4' arched and 5' wide gates also in stock. Other styles and colors available on special order.