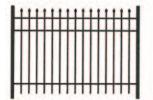

## QUALITY | SPECIFICATIONS THAT MAKE THE GRADE | STYLES IN STOCK

| BENNINGTON 48" BLACK |

| SAYBROOK 48" & 60" BLACK |

| ESSEX 54" POOL CODE BLACK |

 $\mid$  STORRS 54" POOL CODE BLACK  $\mid$ 

| DERBY 48" POOL CODE BLACK |

| BENNINGTON 48" BLACK |

| SAYBROOK 48" & 60" BLACK |

| DERBY 2 RAIL 48" POOL CODE BLACK |

STORRS 54" POOL CODE BLACK I

| ESSEX 54" POOL CODE BLACK |