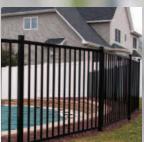

## QUALITY | SPECIFICATIONS THAT MAKE THE GRADE | STYLES IN STOCK

| BENNINGTON 48" BLACK |

| SAYBROOK 48" & 60" BLACK |

| ESSEX 54" POOL CODE BLACK |

 $\mid$  STORRS 54" POOL CODE BLACK  $\mid$ 

| DERBY 48" POOL CODE BLACK |

| BENNINGTON 48" BLACK |

| SAYBROOK 48" & 60" BLACK |

| DERBY 2 RAIL 48" POOL CODE BLACK |

STORRS 54" POOL CODE BLACK I

| ESSEX 54" POOL CODE BLACK |