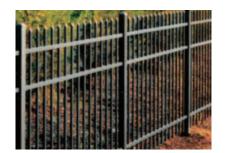

## QUALITY | SPECIFICATIONS THAT MAKE THE GRADE | STYLES IN STOCK

| BENNINGTON 48" BLACK |

| SAYBROOK 48" & 60" BLACK |

| ESSEX 54" POOL CODE BLACK |

 $\mid$  STORRS 54" POOL CODE BLACK  $\mid$ 

| DERBY 48" POOL CODE BLACK |

| BENNINGTON 48" BLACK |

| SAYBROOK 48" & 60" BLACK |

| DERBY 2 RAIL 48" POOL CODE BLACK |

STORRS 54" POOL CODE BLACK I

| ESSEX 54" POOL CODE BLACK |