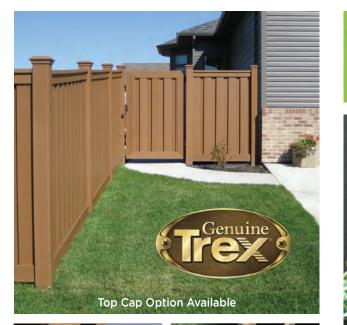

# **BEAUTY AND PRIVACY FROM EVERY ANGLE**

Make your backyard a true masterpiece. Frame it with Trex Seclusions<sup>®</sup>. This composite fencing system offers the perfect backdrop to compliment any backyard paradise. With lasting beauty and low maintenance, it's the perfect fencing solution.

### High performance

- >> Never needs painting or staining
- >> Resists insect damage and won't warp, rot, or splinter
- >> Installs quickly and easily with an interlocking picket system
- >> Wind rating of 110 mph steady and 130 mph gusts
- >> Customizable for height, style and slope

#### Lasting beauty

- >> Three rich, natural colors that compliment any home
- >> Board on board look; same on both sides