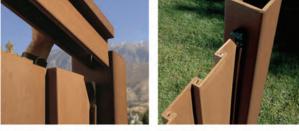

### High performance

- >> Never needs painting or staining
- >> Resists insect damage and won't warp, rot, or splinter
- >> Installs quickly and easily with an interlocking picket system
- >> Wind rating of 110 mph steady and 130 mph gusts
- >> Customizable for height, style and slope