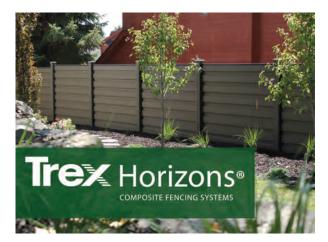

# Trex Seclusions®

## COMPOSITE FENCING SYSTEM

# **BEAUTY AND PRIVACY FROM EVERY ANGLE**

Make your backyard a true masterpiece. Frame it with Trex Seclusions<sup>®</sup>. This composite fencing system offers the perfect backdrop to compliment any backyard paradise. With lasting beauty and low maintenance, it's the perfect fencing solution.