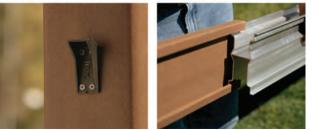

### High performance

- >> Never needs painting or staining
- >> Resists insect damage and won't warp, rot, or splinter
- >> Installs quickly and easily with an interlocking picket system
- >> Wind rating of 110 mph steady and 130 mph gusts
- >> Customizable for height, style and slope