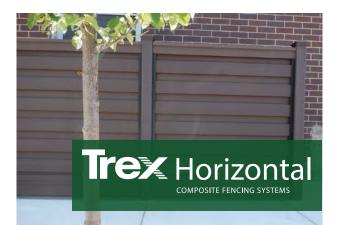

# Trex Seclusions®

## COMPOSITE FENCING SYSTEM

# **BEAUTY AND PRIVACY FROM EVERY ANGLE**

Make your backyard a true masterpiece. Frame it with Trex Seclusions<sup>®</sup>. This composite fencing system offers the perfect backdrop to compliment any backyard paradise. With lasting beauty and low maintenance, it's the perfect fencing solution.