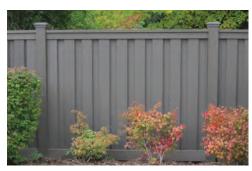

#### Lasting beauty

- >> Three rich, natural colors that compliment any home
- >> Board on board look; same on both sides

# NATURAL MATTE COLOR FINISHES

| SADDLE   |             | WOODLAND<br>BROWN |             | WINCHESTER<br>GREY |             |
|----------|-------------|-------------------|-------------|--------------------|-------------|
| COLOR    | COLOR AFTER | COLOR             | COLOR AFTER | COLOR              | COLOR AFTER |
| WHEN NEW | WEATHERING  | WHEN NEW          | WEATHERING  | WHEN NEW           | WEATHERING  |